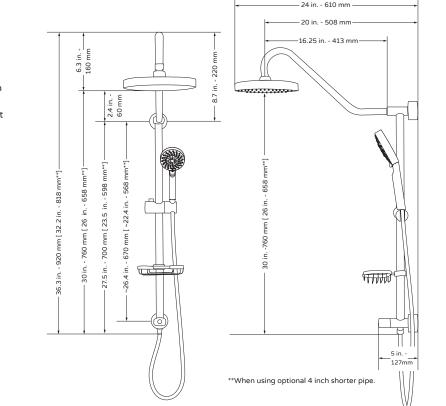

## TECHNICAL INFORMATION

- Finishes: Brushed Gold, Brushed Nickel, Chrome, Matte Black, or Oil-Rubbed Bronze,
- Fixtures: Brushed Gold, Brushed Nickel, Chrome, Matte Black, or Oil-Rubbed Bronze
- GPM: 2.5 or 1.8
- Connection: 1/2 NPT Brass Nipple

## PRODUCT FEATURES

- Surface mounted & pre-plumbed
- 8 inch rain showerhead
- Brass slide bar, soap dish, diverter, and shower arm
- 5-function handshower
- Convenient diverter location makes it easy to select functions for all heights

## NOTES

- Measure your actual product for rough-in details
- Install this product according to the installation instructions
- Mixing valve not included

ACCESSORIES (sold separately)

Short pipe Kauai III